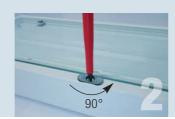

## GRID LIGHTS (JRU)

Fixing variants individually tailored to all sorts of different ceiling systems can be supplied for installing JRU grid light fittings.

Further technical details on request