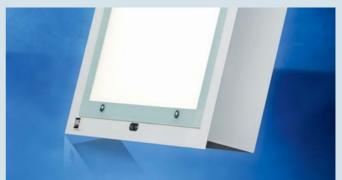

The JUNG JRU ranges of light fixtures are steel sheet fixtures going up to protection type IP 64 for use in all areas designed for lighting to be installed in suspended grid ceilings. They can be used for lighting production facilities or clean rooms and comply with the requirements for use up to ② zone 1 and 21 category of areas where there is a risk of explosion. The cover over the light opening is made of a frameless piece of single-pane toughened safety glass in a clear or satin finish, fitted flush with the casing.