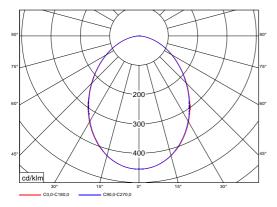

<li>Brackets for fixing lights in place</li> <li>Reflective grid made of high sheen aluminium</li> <li>Glass with stickers, printed or etched</li> <li>Individual fixing options for all kinds of ceiling construction</li> </ul> | <ul> <li>Explosion protection zone 1 and 21</li> <li>☑ II2G Ex eb mb op is qb IIC T</li> <li>☑ II2G Ex op is tb IIIC T70° C E</li> <li>Explosion protection zone 2 and</li> <li>☑ II3G Ex ec IIC T4 Gc</li> <li>☑ II3D Ex tc IIIC T68° C Dc</li> <li>C € mark</li> <li>LED-Driver</li> <li>Ambient temperature -20° C to + 40° C/+ 50° C</li> <li>Rated voltage / frequency 220-240 V / 50-60 Hz</li> <li>Protection class I</li> <li>Temperature class T4</li> <li>Protection category IP 64</li> </ul> |

Specifications subject to change













## **LIGHT DISTRIBUTION CURVE**



JRU3LED 80W

## GRID LIGHTS (JRU)

Fixing variants individually tailored to all sorts of different ceiling systems can be supplied for installing JRU grid light fittings.

Further technical details on request