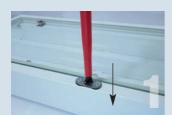

## GRID LIGHTS (JRU)

Fixing variants individually tailored to all sorts of different ceiling systems can be supplied for installing JRU grid light fittings.

Further technical details on request