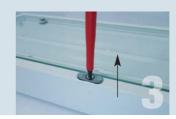

## GRID LIGHTS (JRU)

Fixing variants individually tailored to all sorts of different ceiling systems can be supplied for installing JRU grid light fittings.

Further technical details on request