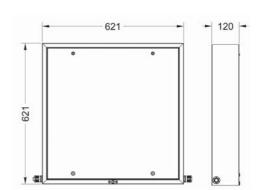

## GRID LIGHTS (JRU)

Fixing variants individually tailored to all sorts of different ceiling systems can be supplied for installing JRU grid light fittings.

Further technical details on request