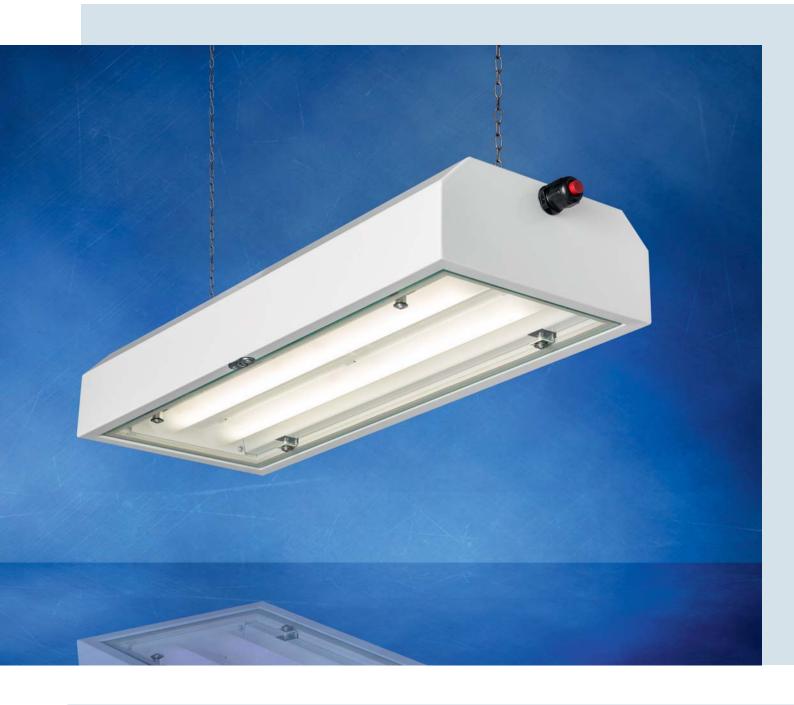

# LED

Work light

**Working light for precision** 

#### **ADVANTAGES**

Advantages of LED technology include not least the much longer life compared to traditional bulbs or tubes. Thanks to their small, compact size, LED modules take up much less space than a neon tube in the light fitting's housing. This helps to enable light fittings with a smaller fitting height / fitted depth to be created.

LED lights provide their full lighting output without any flickering as soon as they are switched on and ensure very good colour reproduction. LED light is now available in diverse colour temperatures (lighting colours). From warm white light (c. 2,700 K-3,300 K) this extends via neutral white light (c. 3,300 K-5,300 K) all the way to daylight white (c. 5,300 K-6,500 K).